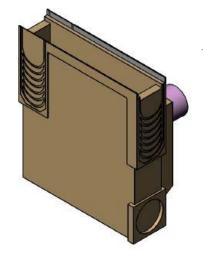

Number Series CPS504

155489

155489

Series CPS504

J1000-EK QG15 Silt Box

155489

## **Specification**

MEA-JOSAM J1000.EK SERIES POLYMER CONCRETE CATCH BA-SIN WITH GALVANIZED STEEL EDGE PROTECTION, INTEGRAL SIDE TRAP, AND SEDIMENT BUCKET. SUPPLIED BY TRENCH DRAIN SUPPLY.

DISCLAIMER - The customer and the customer's architects, engineers, consultants, and other professionals are completely responsible for the selection installation and maintenance of any product purchased from Trench Drain Supply and/or its manufacturers. TRENCH DRAIN SUPPLY MAKES NO WARRANTY, EXPRESS OR IMPLIED, AS TO THE SUITABILITY, DESIGN, MERCHANTIBILITY, OR FITNESS OF THE PRODUCT FOR CUSTOMERS APPLICATION. The drawing and information provided remain the property and copyright of the manufacturer listed. The manufacturer reserves the right to modify specification without notice.