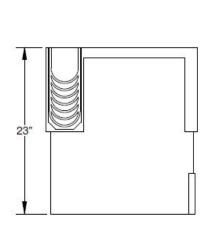

Number Series CPS504

155489

155489

Series CPS504

J1000-EK QG15 Silt Box

155489



## ALL Dimensions the same Except Side trap is 6" Wide







## Manufacturer



## **Specification**

MEA-JOSAM J1000.EK SERIES POLYMER CONCRETE CATCH BA-SIN WITH GALVANIZED STEEL EDGE PROTECTION, INTEGRAL SIDE TRAP, AND SEDIMENT BUCKET. SUPPLIED BY TRENCH DRAIN SUPPLY.

DISCLAIMER - The customer and the customer's architects, engineers, consultants, and other professionals are completely responsible for the selection installation and maintenance of any product purchased from Trench Drain Supply and/or its manufacturers. TRENCH DRAIN SUPPLY MAKES NO WARRANTY, EXPRESS OR IMPLIED, AS TO THE SUITABILITY, DESIGN, MERCHANTIBILITY, OR FITNESS OF THE PRODUCT FOR CUSTOMERS APPLICATION. The drawing and information provided remain the property and copyright of the manufacturer listed. The manufacturer reserves the right to modify specification without not