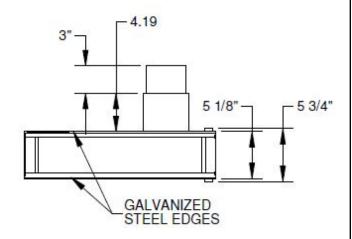

Number Series CPS504

155489

155489

Series CPS504

J1000-EK QG15 Silt Box

155489

## **Specification**

MEA-JOSAM J1000.EK SERIES POLYMER CONCRETE CATCH BA-SIN WITH GALVANIZED STEEL EDGE PROTECTION, INTEGRAL SIDE TRAP, AND SEDIMENT BUCKET. SUPPLIED BY TRENCH DRAIN SUPPLY.

DISCLAIMER - The customer and the customer's architects, engineers, consultants, and other professionals are completely responsible for the selection installation and maintenance of any product purchased from Trench Drain Supply and/or its manufacturers. TRENCH DRAIN SUPPLY MAKES NO WARRANTY, EXPRESS OR IMPLIED, AS TO THE SUITABILITY, DESIGN, MERCHANTIBILITY, OR FITNESS OF THE PRODUCT FOR CUSTOMERS APPLICATION. The drawing and information provided remain the property and copyright of the manufacturer listed. The manufacturer reserves the right to modify specification without notice.