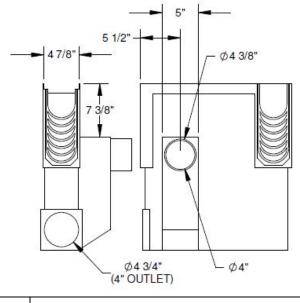

Number Series CPS504

155489

155489

Series CPS504

J1000-EK QG15 Silt Box

155489

## **Specification**

MEA-JOSAM J1000.EK SERIES POLYMER CONCRETE CATCH BA-SIN WITH GALVANIZED STEEL EDGE PROTECTION, INTEGRAL SIDE TRAP, AND SEDIMENT BUCKET. SUPPLIED BY TRENCH DRAIN SUPPLY.

DISCLAIMER - The customer and the customer's architects, engineers, consultants, and other professionals are completely responsible for the selection installation and maintenance of any product purchased from Trench Drain Supply and/or its manufacturers. TRENCH DRAIN SUPPLY MAKES NO WARRANTY, EXPRESS OR IMPLIED, AS TO THE SUITABILITY, DESIGN, MERCHANTIBILITY, OR FITNESS OF THE PRODUCT FOR CUSTOMERS APPLICATION. The drawing and information provided remain the property and copyright of the manufacturer listed. The manufacturer reserves the right to modify specification without notice.